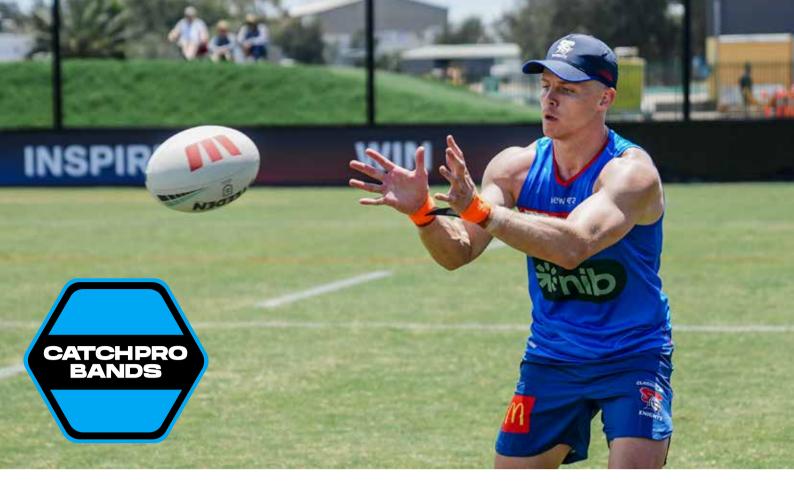

# WHAT ARE CATCHPRO BANDS?

CatchPro Bands are a revolutionary training aid that teach the fundamental skill of an Early Catch and a Quality Pass by reinforcing correct technique. The CatchPro Bands is a wrist band that easily slips onto the athlete's wrists to promote the correct placement of Hands, Fingers and arms that build confidence, consistency for an improved Catch / Pass technique.

### EVERY PLAY STARTS WITH A CATCH