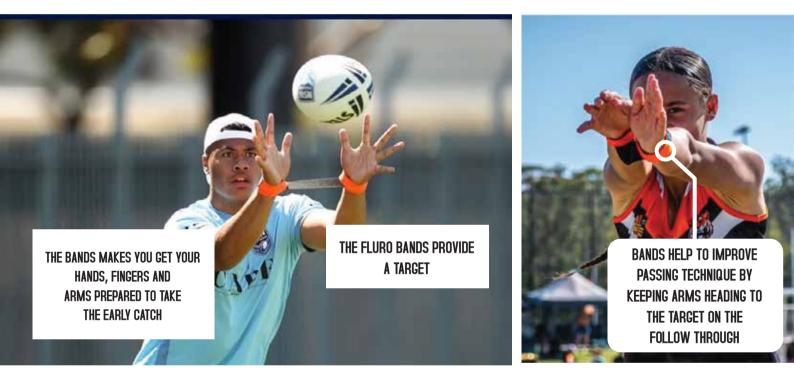

# WHAT ARE CATCHPRO BANDS?

CatchPro Bands are a revolutionary training aid that teach the fundamental skill of an Early Catch and a Quality Pass by reinforcing correct technique. The CatchPro Bands is a wrist band that easily slips onto the athlete's wrists to promote the correct placement of Hands, Fingers and arms that build confidence, consistency for an improved Catch / Pass technique.